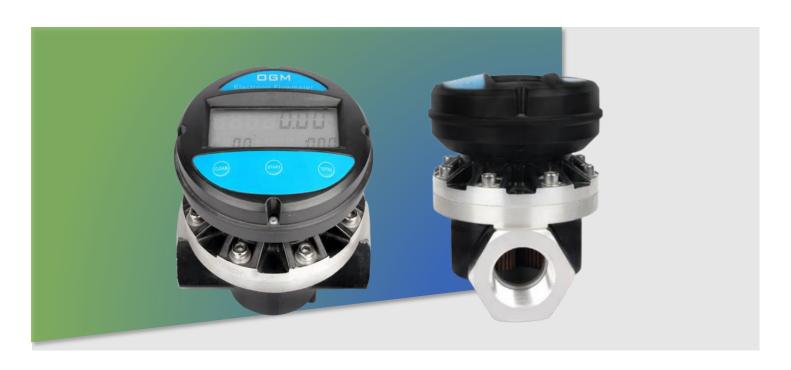

# Oil Over Gear Flow Meter with Pulse Output

#### **OGM-D-Series**

#### Introduction

OGM-25/40/50E calibrated electronic oval gear Flow Meter has the ability to handle a wide range of fluid viscosity with exceptional levels of repeatability and durability, applying in petroleum, chemical, food industry, etc.

#### **Features**

- a. can be used for different media like gasoline, diesel, kerosene, as well as heavy oil with viscosity
- b. working pressure of refueling under 3.4Mpa(1.8Mpa)
- c. 2pcs aluminum gears inside keeps metering accuracy ≤0.5%
- d. reset of one time unit