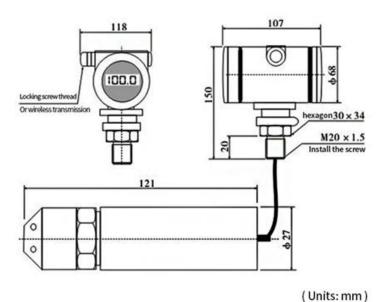

rcuit board

**Strong anti-interference** 

304 or 316L stainless steel shell



#### **PRODUCT PARAMATER**



#### **Data Sheet**





Quick response 6-8ms(ms) instantaneous pressure response



Triple protection

Reverse connection protection
overvoltage protection
overcurrent protection



Matching degree is high Standard analog output to support various types of industrial control equipment



Waterproof and dustproof IP68 grade, suitable for all kinds of site





#### LP-Ex-15Pro

#### **PRODUCT ADVANTAGE**



#### Strong signal stability

- · Product sealing is very good
- · Signal stability is good

#### High quality protective housing

- · Full metal armor
- · High strength steel tube structure



### ✓ Level monitoring







LP-Ex-15Pro

#### **PRODUCT PARAMATER**



**Size** 



### **Selection Table**





Website: www.mpen.co.th LINE OA: @mpeniot Tel. 02 101 9495, 065 693 6515, 065 539 8965



#### LP-Ex-15Pro

#### **PRODUCT PROCESS**











Silicone get protection technology



Intelligent chip design, more accurate and stable signal



Laser marking

#### PRODUCT APPLICATION













· Sewage level measurement