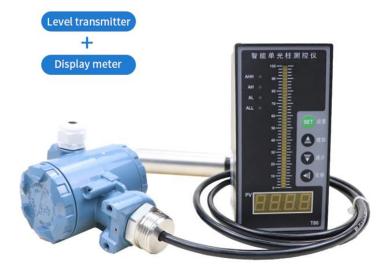

*Water Level Transmitter**

**High Precision**, Isolation circuit board

**Strong anti-interference** 

304 or 316L stainless steel shell



#### **PRODUCT PARAMATER**



#### **Data Sheet**





Quick response 6-8ms(ms) instantaneous pressure response



Triple protection

Reverse connection protection
overvoltage protection
overcurrent protection



Matching degree is high Standard analog output to support various types of industrial control equipment



Waterproof and dustproof IP68 grade, suitable for all kinds of site





#### LP-Ex-15Pro

#### **PRODUCT ADVANTAGE**



#### Strong signal stability

- · Product sealing is very good
- · Signal stability is good

#### High quality protective housing

- · Full metal armor
- · High strength steel tube structure



### ✓ Level monitoring







LP-Ex-15Pro

#### **PRODUCT PARAMATER**



**Size** 



### **Selection Table**





Website: www.mpen.co.th LINE OA: @mpeniot Tel. 02 101 9495, 065 693 6515, 065 539 8965



#### LP-Ex-15Pro

#### **PRODUCT PROCESS**











Silicone get protection technology



Intelligent chip design, more accurate and stable signal



Laser marking

#### PRODUCT APPLICATION













· Sewage level measurement