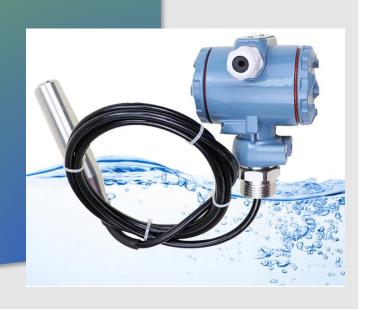

### **Water Level Transmitter**

**High Precision**, Isolation circuit board

**Strong anti-interference** 

304 or 316L stainless steel shell

Waterproof and dustproof IP68 grade, suitable for all kinds of site