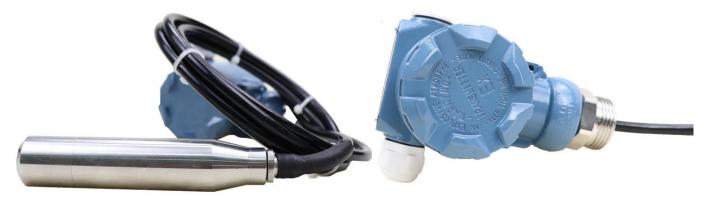

### **Water Level Transmitter**

**High Precision**, Isolation circuit board

**Strong anti-interference** 

304 or 316L stainless steel shell

#### High quality protective housing

- · Full metal armor
- · High strength steel tube structure