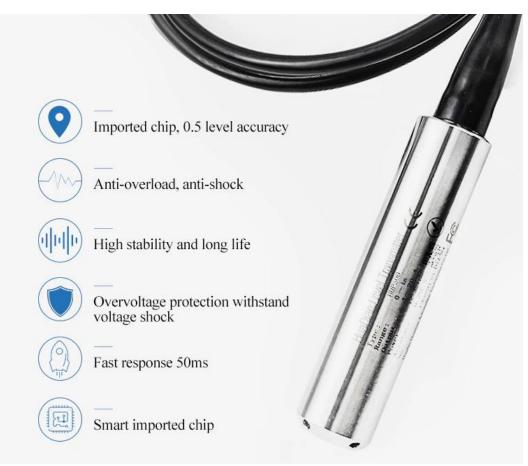

# **Digital Sensor Level Fuel (Capacitive)**

### **HDL-300**



### **PRODUCT PARAMATER**



## **Data Sheet**







# **Digital Sensor Level Fuel (Capacitive)**

### **HDL-300**

# **PRODUCT ADVANTAGE**



# **Mainly Technical Parameter**

| Model                         | HDL300                            |
|-------------------------------|-----------------------------------|
| Power supply                  | 3-5VDC、12-36VDC(standard)         |
| Output single                 | 4~20mA、1~5V、0~10V、RS485           |
| Measuring range               | 0.5 500 metre                     |
| Compensation temperature      | -10~70°C                          |
| Medium temperature            | -40~80°C                          |
| Environment temperature       | -40~85°C                          |
| Measuring media               | Liquid、Water                      |
| Accuracy                      | 0.1%F.