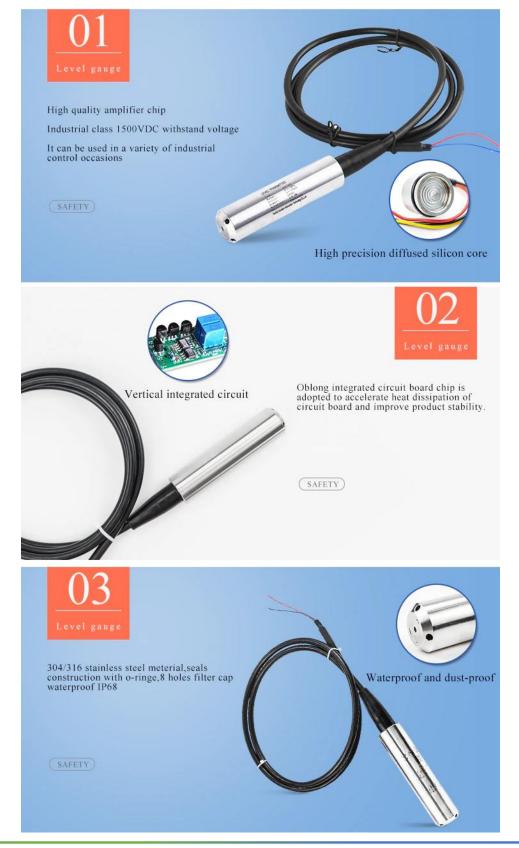

uracy                      | 0.1%F.S、0.25%F.S(standard)        |
| Zero tempe drift              | ±0.03%F.S/°C                      |
| Sensitivity temperature drift | ±0.03%F.S/°C                      |
| Material                      | 316L core&Rubber breathable cable |
| Overload                      | 200%F.S                           |
| Long-term stability           | ≤0.2%F.S/year                     |
| Inherent frequency            | 5kHz~650kHz                       |
| Protection grade              | IP68                              |

### **Size**







Website: www.mpen.co.th LINE OA: @mpeniot Tel. 02 101 9495, 065 693 6515, 065 539 8965



Website: www.mpen.co.th

# **Digital Sensor Level Fuel (Capacitive)**

#### **HDL-300**

## **PRODUCT PARAMATER**



#### **Detail**





LINE OA: @mpeniot Tel. 02 101 9495, 065 693 6515, 065 539 8965