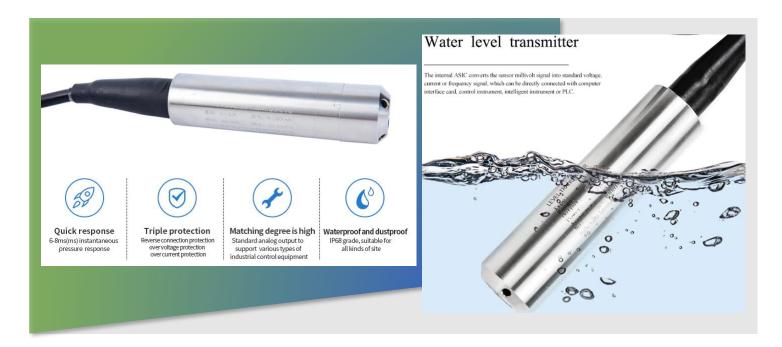

# **Digital Sensor Level Fuel (Capacitive)**

### **HDL-300**



### **PRODUCT PARAMATER**



## **Data Sheet**







# **Digital Sensor Level Fuel (Capacitive)**

### **HDL-300**

# **PRODUCT ADVANTAGE**



# **Mainly Technical Parameter**

| Model                         | HDL300                            |
|-------------------------------|-----------------------------------|
| Power supply                  | 3-5VDC、12-36VDC(standard)         |
| Output single                 | 4~20mA、1~5V、0~10V、RS485           |
| Measuring range               | 0.5 500 metre                     |
| Compensation temperature      | -10~70°C                          |
| Medium temperature            | -40~80°C                          |
| Environment temperature       | -40~85°C                          |
| Measuring media               | Liquid、Water