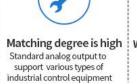

#### High quality protective housing

Full metal armor
High strength steel tube structure

### ✓ Level monitoring

LP-Ex-15Pro

### PRODUCT PARAMATER

**Data Sheet** 

| Model                         | LP-Ex-15Pro                       |
|-------------------------------|-----------------------------------|
| Power supply                  | 3-5VDC、12-36VDC (standard)        |
| Output single                 | 4~20mA、1~5V、0~10V、RS485           |
| Measuring range               | 0.5 500 metre                     |
| Compensation temperature      | -10~70°C                          |
| Medium temperature            | -40~80°C                          |
| Environment temperature       | -40~85°C                          |
| Measuring media               | Liquid, Water                     |
| Accuracy                      | 0.1%F.S、0.25%F.S (standard)       |
| Zero tempe drift              | ±0.03%F.S /°C                     |
| Sensitivity temperature drift | ±0.03%F.S /°C                     |
| Material                      | 316L core&Rubber breathable cable |
| Overload                      | 200%F.S                           |
| Long-term stability           | ≤0.2%F.S / year                   |
| Inherent frequency            | 5kHz~650kHz                       |
| Protection grade              | IP68                              |