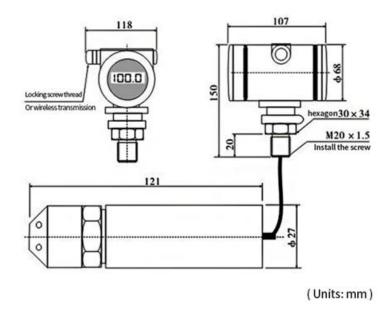

perature            | -40~80°C                          |
| Environment temperature       | -40~85°C                          |
| Measuring media               | Liquid, Water                     |
| Accuracy                      | 0.1%F.S、0.25%F.S (standard)       |
| Zero tempe drift              | ±0.03%F.S /°C                     |
| Sensitivity temperature drift | ±0.03%F.S /°C                     |
| Material                      | 316L core&Rubber breathable cable |
| Overload                      | 200%F.S                           |
| Long-term stability           | ≤0.2%F.S / year                   |
| Inherent frequency            | 5kHz~650kHz                       |
| Protection grade              | IP68                              |

## PRODUCT PARAMATER

**Product Size** 





•



# **Digital Sensor Level Fuel (Capacitive)**

LP-Ex-15Pro

PRODUCT PARAMATER



**Product Size** 

| Product Series<br>LP-Ex-15Pro                                                                  |  |
|------------------------------------------------------------------------------------------------|--|
| Measuring range                                                                                |  |
| Selection between 0-500 meters                                                                 |  |
| Accuracy Level                                                                                 |  |
| A1:0.1%F.S、A2:0.25%F.S(standard)                                                               |  |
| Power Supply Mode