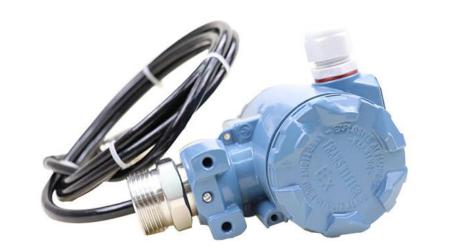

#### High quality protective housing

Full metal armor
High strength steel tube structure

### PRODUCT PARAMATER

**Data Sheet** 

| Model                         | LP-Ex-15Pro                       |
|-------------------------------|-----------------------------------|
| Power supply                  | 3-5VDC、12-36VDC (standard)        |
| Output single                 | 4~20mA、1~5V、0~10V、RS485           |
| Measuring range               | 0.5 500 metre                     |
| Compensation temperature      | -10~70°C                          |
| Medium temperature            | -40~80°C                          |
| Environment temperature       | -40~85°C                          |
| Measuring media               | Liquid, Water                     |
| Accuracy                      | 0.1%F.S、0.25%F.S (standard)       |
| Zero tempe drift              | ±0.03%F.S /°C                     |
| Sensitivity temperature drift | ±0.03%F.S /°C                     |
| Material                      | 316L core&Rubber breathable cable |
| Overload                      | 200%F.S                           |
| Long-term stability           | ≤0.2%F.S / year                   |
| Inherent frequency            | 5kHz~650kHz                       |
| Protection grade              | IP68                              |