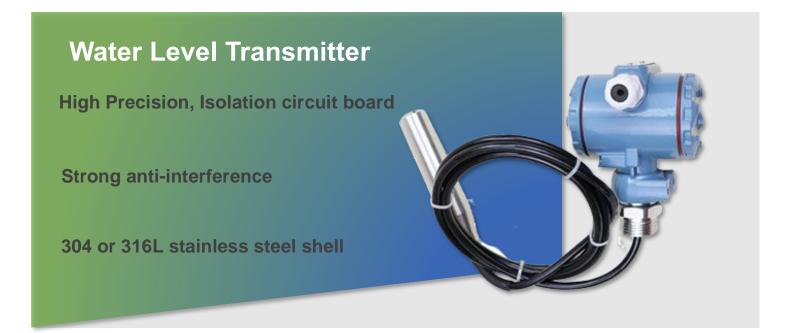

#### **PRODUCT PARAMATER**

**Data Sheet** 

Waterproof and dustproof IP68 grade, suitable for all kinds of site

# **Digital Sensor Level Fuel (Capacitive)**

LP-Ex-15Pro

**Data Sheet** 

#### High quality protective housing

Full metal armor
High strength steel tube structure

### PRODUCT PARAMATER

**Data Sheet** 

| Model                         | LP-Ex-15Pro                       |
|-------------------------------|-----------------------------------|
| Power supply                  | 3-5VDC、12-36VDC (standard)        |
| Output single                 | 4~20mA、1~5V、0~10V、RS485           |
| Measuring range               | 0.5 500 metre                     |
| Compensation temperature      | -10~70°C                          |
| Medium temperature            | -40~80°C                          |
| Environment temperature       | -40~85°C                          |
| Measuring media               | Liquid, Water                     |
| Accuracy                      | 0.1%F.S、0.25%F.S (standard)       |
| Zero tempe drift              | ±0.03%F.S /°C                     |
| Sensitivity temperature drift | ±0.03%F.S /°C                     |
| Material                      | 316L core&Rubber breathable cable |
| Overload                      | 200%F.S                           |
| Long-term stability           | ≤0.2%F.S / year                   |
| Inherent frequency            | 5kHz~650kHz                       |
| Protection grade              | IP68                              |