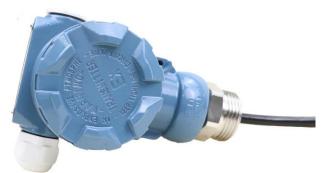

# **Digital Sensor Level Fuel (Capacitive)**

LP-Ex-15Pro

PRODUCT PARAMATER

**Product Size** 

| Product Series<br>LP-Ex-15Pro                                                                  |  |
|------------------------------------------------------------------------------------------------|--|
| Measuring range                                                                                |  |
| Selection between 0-500 meters                                                                 |  |
| Accuracy Level                                                                                 |  |
| A1:0.1%F.S、A2:0.25%F.S(standard)                                                               |  |
| Power Supply Mode                                                                              |  |
| B1:12-36VDC、B2:3V-5VDC                                                                         |  |
| Signal Output                                                                                  |  |
| C1: 4~20mA (2-wire) 、C2: 0-5V (3-wire)<br>C3: 0-10V (3-wire) 、C4: RS485 (4-wire)<br>C5: Others |  |
| Display                                                                                        |  |
| D1:NONE D2:LED D3:LCD                                                                          |  |
| Installation mode                                                                              |  |
| E1: G1Thread (standard) E2: Flange                                                             |  |
|                                                                                                |  |
| P-Ex-15Pro -5m -A1 -B1 -C1 -D1 -E1                                                             |  |
| g:LP-Ex-15Pro -5m -A1 -B1 -C1 -D1 -E1                                                          |  |