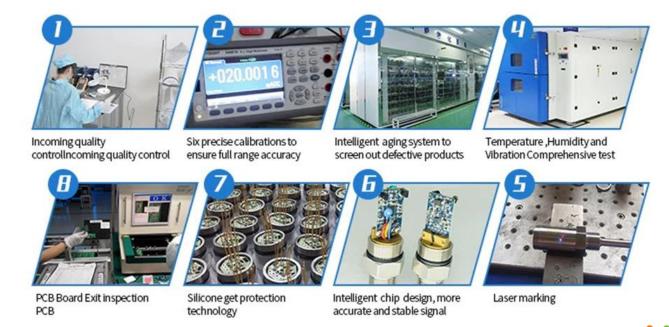

3: 0-10V (3-wire) 、C4: RS485 (4-wire)<br>C5: Others |  |
| Display                                                                                        |  |
| D1:NONE D2:LED D3:LCD                                                                          |  |
| Installation mode                                                                              |  |
| E1: G1Thread (standard) E2: Flange                                                             |  |
|                                                                                                |  |
| P-Ex-15Pro -5m -A1 -B1 -C1 -D1 -E1                                                             |  |
| g:LP-Ex-15Pro -5m -A1 -B1 -C1 -D1 -E1                                                          |  |

#### **PRODUCT PROCESS**









LP-Ex-15Pro

## PRODUCT APPLICATION





·Water level measurement of fire water tank



· Reservoir level measurement



·Water level detection of well



· Sewage level measurement