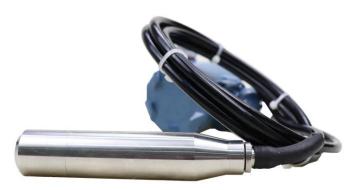

#### Strong signal stability

- · Product sealing is very good
- · Signal stability is good

#### High quality protective housing

Full metal armor
High strength steel tube structure