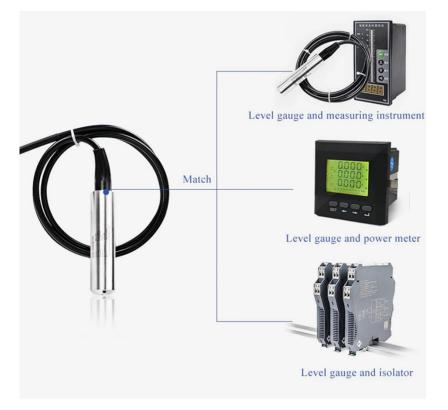

#### **DSL300 Series**



Quick response 6-8ms instantaneous Pressure response



**Triple protection** Reverse connection protection, over voltage protection, over current protection



Matching degree is high Standard analog output to support various types of industrial control eauipment

6

Waterproof and dustproof IP68 grade, suitable for all kinds of size

#### **PRODUCT PARAMATER**

## **Detail Description**







**DSL300 Series** 

# PRODUCT PARAMATER











## **Digital Sensor Level Fuel (Capacitive)**

#### **DSL300 Series**

## PRODUCT PARAMATER



**Detail Description** 



## PRODUCT ADVANTAGE



| Model                         | DSL300                            |  |  |
|-------------------------------|-----------------------------------|--|--|
| Power supply                  | 3-5VDC、12-36VDC (standard)        |  |  |
| Output single                 | 4~20mA、1~5V、0~10V、RS485           |  |  |
| Measuring range               | 0.5 500 metre                     |  |  |
| Compensation temperature      | -10~70°C                          |  |  |
| Medium temperature            | -40~80°C                          |  |  |
| Environment temperature       | -40~85°C                          |  |  |
| Measuring media               | Liquid、Water                      |  |  |
| Accuracy                      | 0.1%F.S、0.25%F.S (standard)       |  |  |
| Zero tempe d