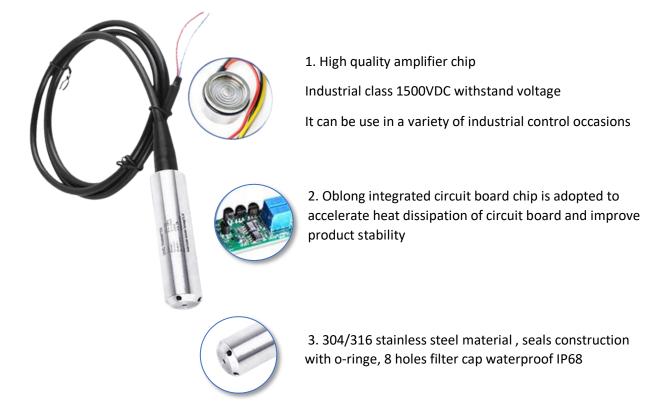

#### **DSL300 Series**

Quick response 6-8ms instantaneous Pressure response

**Triple protection** Reverse connection protection, over voltage protection, over current protection

Matching degree is high Standard analog output to support various types of industrial control eauipment

6

Waterproof and dustproof IP68 grade, suitable for all kinds of size