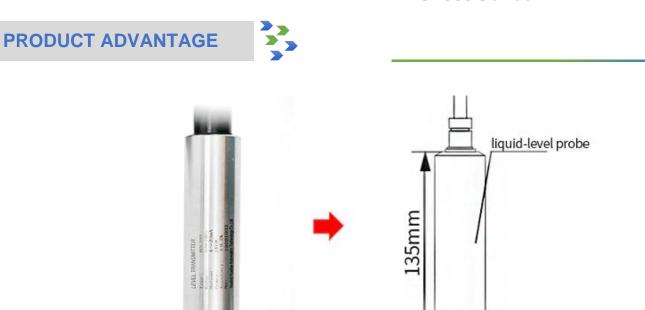

## PRODUCT ADVANTAGE

| Model                         | DSL300                            |  |  |
|-------------------------------|-----------------------------------|--|--|
| Power supply                  | 3-5VDC、12-36VDC (standard)        |  |  |
| Output single                 | 4~20mA、1~5V、0~10V、RS485           |  |  |
| Measuring range               | 0.5 500 metre                     |  |  |
| Compensation temperature      | -10~70°C                          |  |  |
| Medium temperature            | -40~80°C                          |  |  |
| Environment temperature       | -40~85°C                          |  |  |
| Measuring media               | Liquid、Water                      |  |  |
| Accuracy                      | 0.1%F.S、0.25%F.S (standard)       |  |  |
| Zero tempe drift              | ±0.03%F.S /°C                     |  |  |
| Sensitivity temperature drift | ±0.03%F.S /°C                     |  |  |
| Material                      | 316L core&Rubber breathable cable |  |  |
| Overload                      | 200%F.S                           |  |  |
| Long-term stability           | ≤0.2%F.S / year                   |  |  |
| Inherent frequency            | 5kHz~650kHz                       |  |  |
| Protection grade              | IP68                              |  |  |