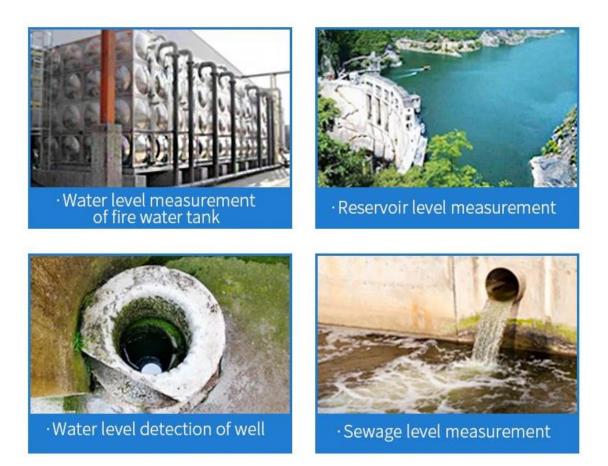

|  |
|                |       |                                     |     |                |     |   | F1: 4~20m        | nA (2-wire) , F2: 0-5V (3-wire) |  |
|                |       |                                     |     |                |     |   | F3: 0-1V (       | 3-wire) , F4: RS485 (4-wire)    |  |
|                |       |                                     |     |                |     |   | F5: Other        |                                 |  |
| DSL30          | 0 - 5 | m                                   | - E | 1              | - D | 1 | - F1             | Eg: DSL300 -5m-E1-D1-F1         |  |



Size

Website : www.mpen.co.th

LINE OA : @mpeniot



# **Digital Sensor Level Fuel (Capacitive)**

**DSL300 Series** 

## PRODUCT PARAMATER



#### **Application**