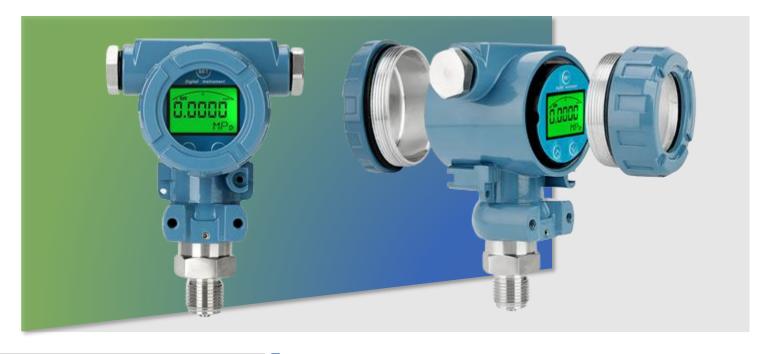

**SE-DP-Series-B-Ex** 

Feature

Explosion-proof IP67 Pressure Transmitter Digital Sensor Rs485 Waterproof Outlet Transducer For Gas Liquid Pressure Detection

- 0.5% F.S accuracy.
- Impact Pressure Buffer Joint
- Multi pressure and signal output.
- Explosion-proof isolation
- CONFIGURABLE LIVE DISPLAY
- Multiple pressure connections.