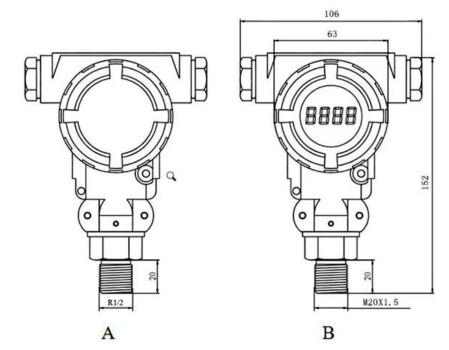

## **Product Detail**

**SE-DP-Series-B-Ex** 

**Product Size(mm)** 

**Installation Guidance** 

**SE-DP-Series-B-Ex** 

**Application** 