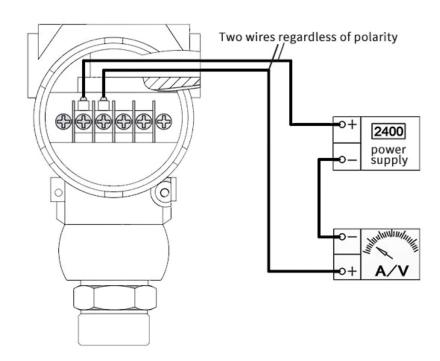

## **Product Detail**

**SE-DP-Series-B-Ex** 

**Product Size(mm)** 

**Installation Guidance** 

**SE-DP-Series-B-Ex** 

**Application** 