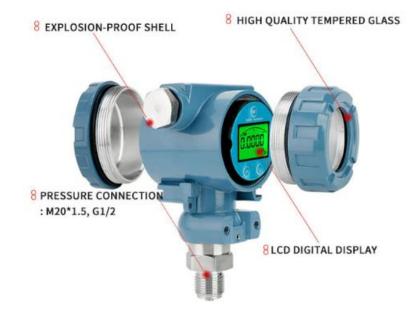

**SE-DP-Series-B-Ex** 

Feature

Explosion-proof IP67 Pressure Transmitter Digital Sensor Rs485 Waterproof Outlet Transducer For Gas Liquid Pressure Detection

- 0.5% F.S accuracy.
- Impact Pressure Buffer Joint
- Multi pressure and signal output.
- Explosion-proof isolation
- CONFIGURABLE LIVE DISPLAY
- Multiple pressure connections.

## **SE-DP-Series-B-Ex**

Specifications

| Measurement Range        | -100KPa~100KPa,0~2.60MPa                            |             |            |
|--------------------------|-----------------------------------------------------|-------------|------------|
| Overload Pressure        | 2 times of full scales(2X)                          |             |            |
| Breaking pressure        | 3 times of full scales (3X)                         |             |            |
| Accuracy                 | ±0.5%F.S                                            |             |            |
| Stability                | 0.1%F.S/Year                                        |             |            |
| Working Temperature      | -20°C~80°C                                          |             |            |
| Compensation Temperature | -10°C~70°C                                          |             |            |
| Medium Compatibility     | Gas or liquid compatible with 316L,1Cr18Ni9Ti,VITON |             |            |
|                          | and NBR.                                            |             |            |
| Output Mode              | Two-wired                                           | Three-wired | Four-wired |
| Output Signal            | 4~20mA                                              | 0-10Vdc     | RS485      |
| Power Supply             | 10~36Vdc                                            | 14~36Vdc    | 10-36VDC   |
| Insulation               | >100MQ@500V                                         |             |            |
| Electric Strength        | 500V@60 second                                      |             |            |
| Electrical Connection    | Waterproof outlet                                   |             |            |
| Protection Grade         | 1P67                                                |             |            |
| Pressure Connection      | M20×1.5,G1/2,R1/4,NPT1/2                            |             |            |