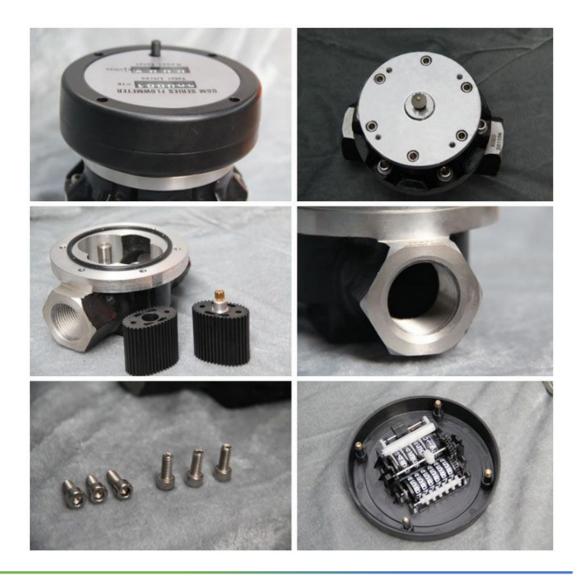

a brand range of industrial fluid measurement applications.

It is ideally suited to applications requiring accurate dispense quantities. Measurement of very low flow rates, small batch size, viscous products and nonconductive liquids are all ideal uses for this meter.





### **OGM-A-Series**

## **Specification**

| Model           | OGM-25  | OGM-40 | OGM-50 |
|-----------------|---------|--------|--------|
| Size            | 1"      | 1 1/2" | 2"     |
| Min Flow(L/min) | 20      | 25     | 30     |
| Max Flow(L/min) | 200     | 250    | 300    |
| Accuracy        | ±0.5%   |        |        |
| Repeatability   | ≤0.03%  |        |        |
| Max Viscosity   | 1000CPS |        |        |
| Max Pressure    | 3.4Mpa  | 1.8Mpa | 1.8Mpa |

# PRODUCT PARAMATER



## **Detail Pictures**