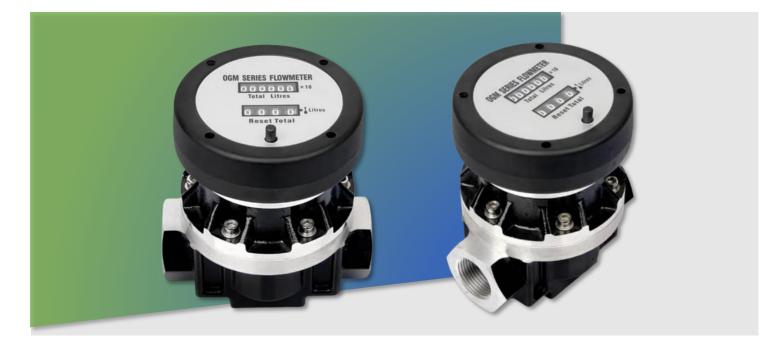

#### Introduction

OGM mechanical oval gear flow meters are positive displacement flow meter with mechanical display, designed to cover a brand range of industrial fluid measurement applications.

It is ideally suited to applications requiring accurate dispense quantities. Measurement of very low flow rates, small batch size, viscous products and nonconductive liquids are all ideal uses for this meter.